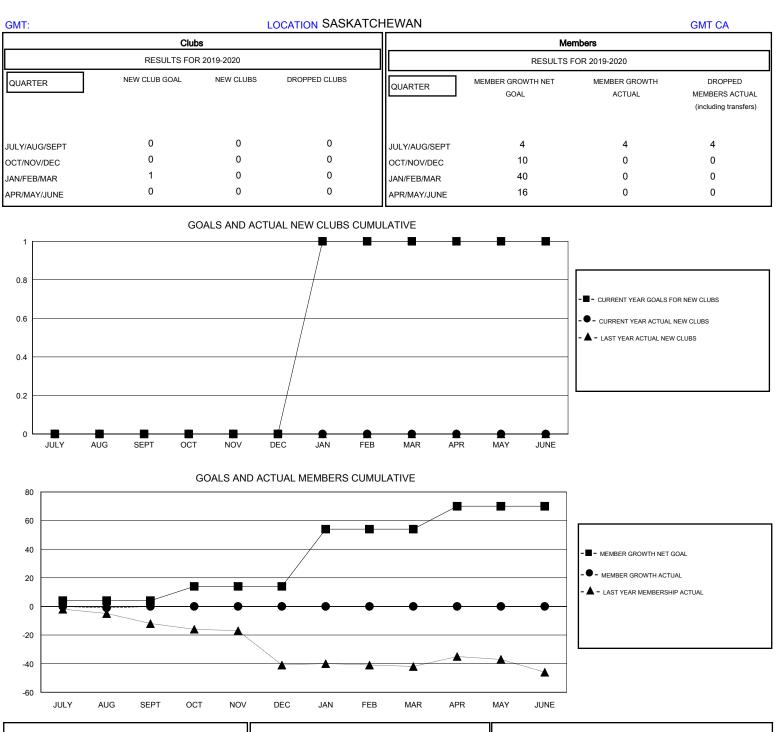

## MONTHLY MEMBERSHIP PROGRESS REPORT

## District 5 SKN

Results as of: 8/31/2019



| DROPPED CLUBS: 0 |     | 1 CLUBS OF 58 ADDED 1 OR MORE<br>NEW MEMBERS | <u>GENDER DISTR</u><br>MALE                                     | GENDER DISTRIBUTION<br>MALE 866 (74.66%) |       |
|------------------|-----|----------------------------------------------|-----------------------------------------------------------------|------------------------------------------|-------|
| DROPPED MEMBERS  |     |                                              | FEMALE                                                          | 294 (25.34%)                             |       |
| DECEASED         | 2   | CLICK HERE FOR CUMULATIVE                    | TOTAL FAMILY UNIT MEMBERS<br>FAMILY MEMBERS PAYING HALF<br>DUES |                                          | 245   |
| CLUB CANCELLED   | 0   | MEMBERS